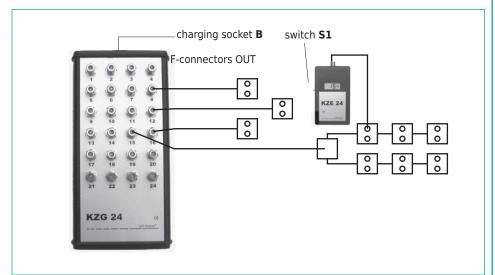

## KZG 24 Set

Cable assignment in coaxial distribution networks from 10 to 2150 MHz

This device is designed for assignment of coaxial cables (antenna cables) of a in-house installation to the corresponding system outlets and reverse. The assignment is also possible over star- and treedistribution systems. It consists of a basic device KZG 24 (line transmitter for 24 lines) and an evaluation device KZE 24 (receiver). By an appropriate coupling it is possible to carry out the check up under normal operating conditions of the network.