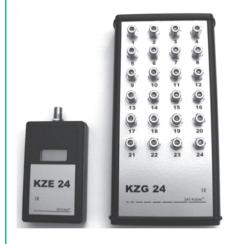

## KZG 24 Set

Cable assignment in coaxial distribution networks from 10 to 2150 MHz

This device is designed for assignment of coaxial cables (antenna cables) of a in-house installation to the corresponding system outlets and reverse. The assignment is also possible over star- and treedistribution systems. It consists of a basic device KZG 24 (line transmitter for 24 lines) and an evaluation device KZE 24 (receiver). By an appropriate coupling it is possible to carry out the check up under normal operating conditions of the network.

## TECHNICAL CHARACTERISTICS

| frequency range<br>connection for coaxial cables<br>possible attenuation |        | 10 -2150 MHz<br>up to 24 over F-connectors<br>max. 50 dB at 10 MHz between<br>KZG 24 and KZE 24 |
|--------------------------------------------------------------------------|--------|-------------------------------------------------------------------------------------------------|
| power supply                                                             | KZG 24 | NiMH-accumulator 6 V/1800 mAh                                                                   |
|                                                                          | KZE 24 | NiMH-accumulator 6 V/150 mAh                                                                    |
| operating (approx.)                                                      | KZG 24 | 7 h                                                                                             |
|                                                                          | KZE 24 | 7 h                                                                                             |
| recharging time (approx.)                                                | KZG 24 | 8 h                                                                                             |
|                                                                          | KZE 24 | 10 h                                                                                            |
| dimensions, weigth                                                       | KZG 24 | 215 mm × 110 mm × 45 mm, 0.75 kg                                                                |
|                                                                          | KZE 24 | 115 mm × 65 mm × 25 mm, 0.14 kg                                                                 |